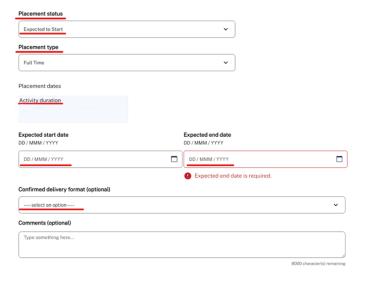

Select Placement status as **Expected to Start > Placement type as FT or PT** as discussed with Participant > **Enter Expected to Start date**. ETS date **MUST** match the first day of the activity > Confirmed delivery format is how you notified the Participant of the activity e.g. Face to Face, phone etc.