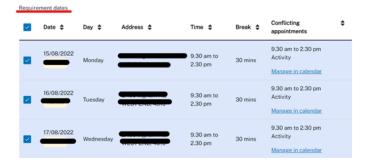

Select **all box** to select **all days**. Conflicting appointments or days the Participant cannot attend must be individually unticked. e.g. Participant cannot attend Tuesdays, you must unselect ALL Tuesdays.